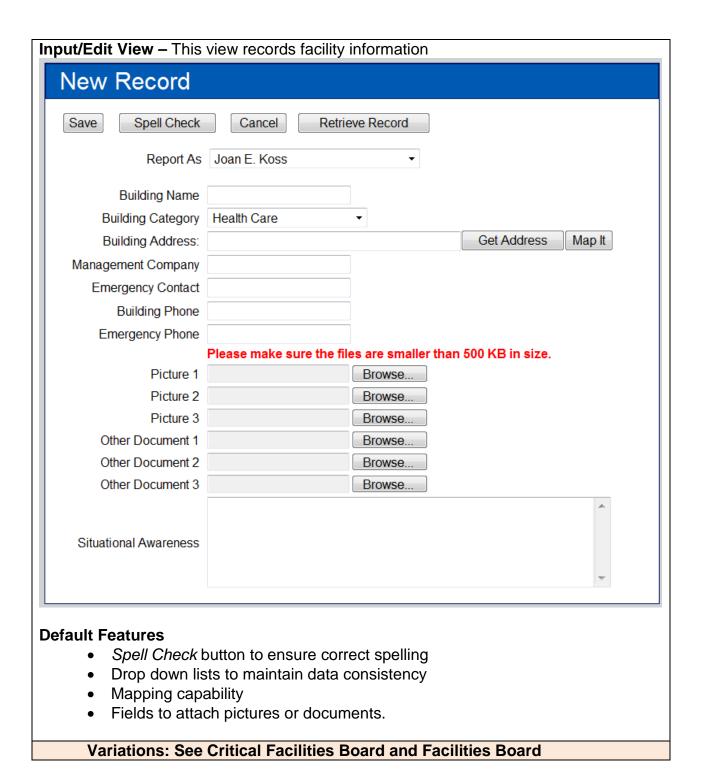

## **Infrastructure Board** (Version 1.0)

Incident Independent

**Description:** This board documents and maps the facilities that make up the infrastructure for a jurisdiction.

**Views:** There are two list views for one for creating and editing and the other for strictly viewing the information.

## **Default Features**

- New button to create a new record.
- Edit button to edit the selected record.
- Details button to see a noneditable view of the data.
- This board is mapper enabled.

Variations: See Critical Facilities Board and Facilities Board