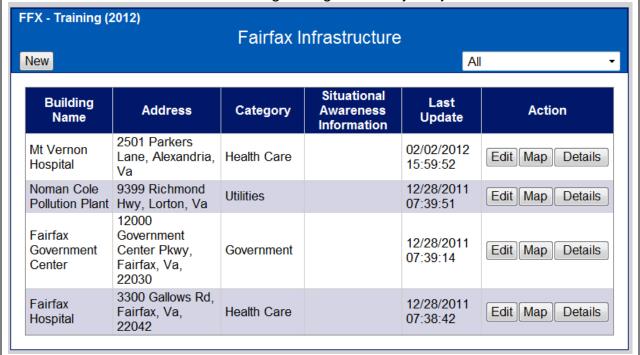

**List View** – This view lists the buildings being tracked by the jurisdiction.

## **Default Features**

- New button to create a new record.
- Edit button to edit the selected record.
- Details button to see a noneditable view of the data.
- This board is mapper enabled.

Variations: See Critical Facilities Board and Facilities Board